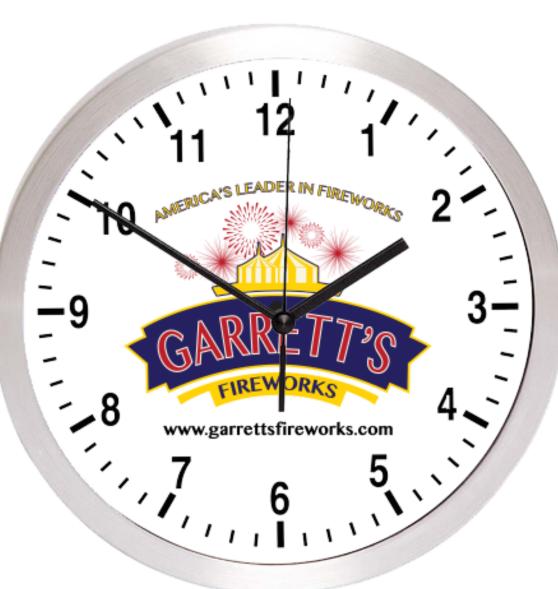

**Product:** Brushed Metal Wall Clock-10"

**Item #**: 1016-309550

Imprint Method: 4 Color Process on the Dial

Actual Imprint Size: 5.38"W x 4.5"H