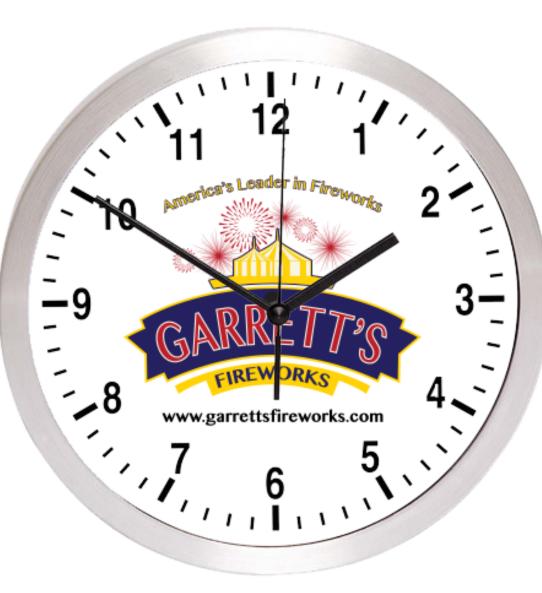

**Product:** Brushed Metal Wall Clock-10"

**Item #**: 1016-309550

Imprint Method: 4 Color Process on the Dial

**Actual Imprint Size**: 5.4"W x 4.55"H