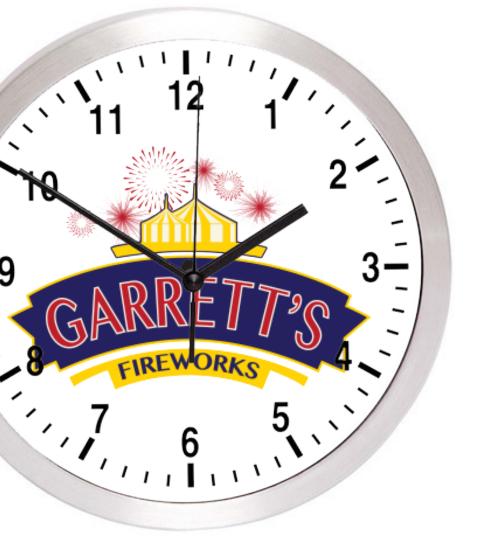

## Order#: 141117-Q Product: Brushed Metal Wall Clock-10" Item #: 1016-309550 Imprint Method: 4 Color Process on the Dial Actual Imprint Size: 7"W x 4.66"H

eProof