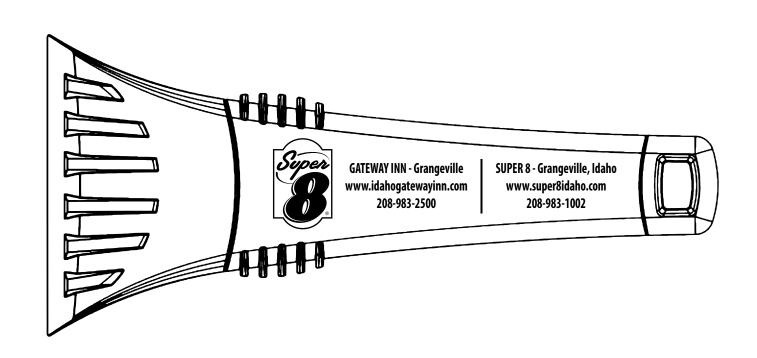

**Order#**: 141040

**Product**: Great Lakes 7" Ice Scraper: Assorted Product Colors

**Item #**: 1098-103486

Imprint Method: Screen Print on the Handle: Black

Actual Imprint Size: 3.57"W x 1"H