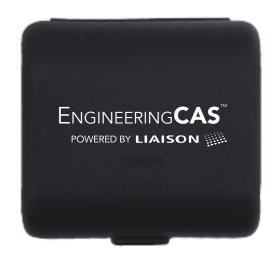

Order#:141014Product:FrequentTraveler Power Adapter Kit: BlackItem #:1280-317806Imprint Method:Pad Print on the Case: WhiteActual Imprint Size:1.75" W x 0.44" H

eProof

Actual size of the white imprint on the Traveler Power Adapter Kit in black. Note: Red box indicates imprint area and will not print.

TM mark might print as a small dot or not at all.

Art Size 1.75" W x 0.44" H

Graphic is for placement only not to scale