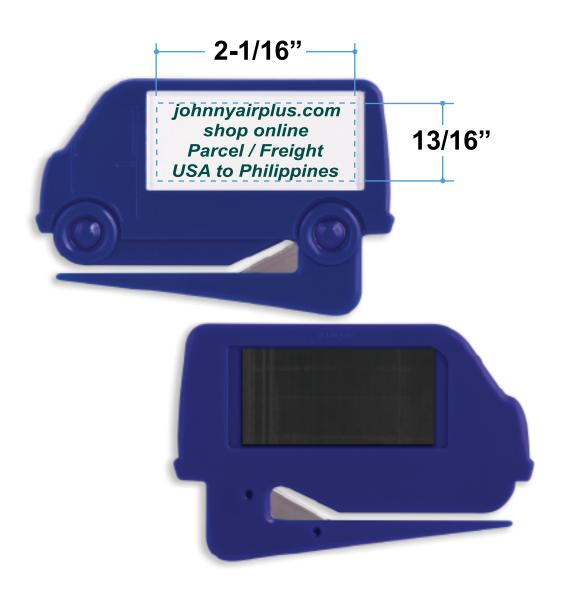

Order#: 140981

**Product:** Van Zippy Letter Opener: Blue

**Item #**: 1215-104348

Imprint Method: Screen Print on the Front (Paper Insert): Dark Green 3305

Actual Imprint Size: 1.75"W x 0.8"H