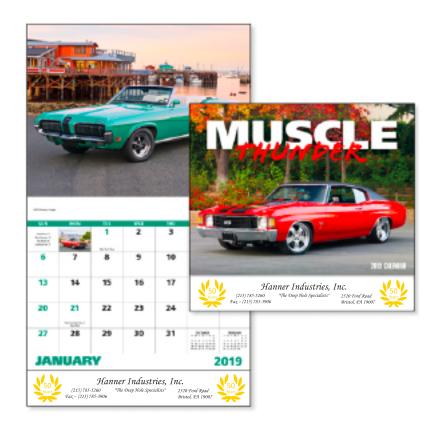

Order#: 140951

**Product:** Muscle Thunder Wall Calendar

**Item #**: 1146-103115

Imprint Method: Offset Printing on the Drop Ad Below Pad: Black, Yellow 109

Actual Imprint Size: 10.18"W x 1.38"H

## Hanner Industries, Inc.

Fax - (215) 785-3906

(215) 785-5260 "The Deep Hole Specialists" 2520 Ford Road

Bristol, PA 19007