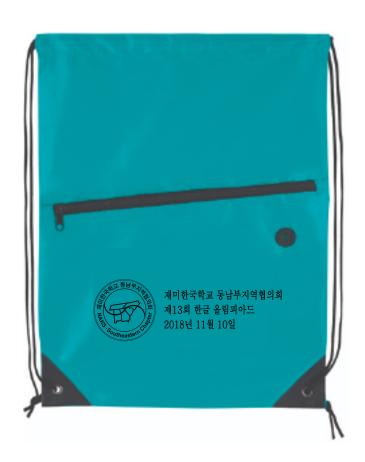

Order#: 140897

**Product:** Front Zip Drawstring Backpack: Teal

**Item #**: 1086-316908

Imprint Method: Screen Print on the Front: Black

Actual Imprint Size: 7"W x 2.3"H

재미한국학교 동남부지역협의회 제13회 한글 올림피아드 2018년 11월 10일