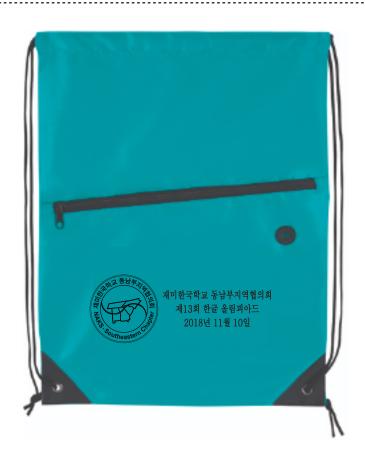

Order#: 140897

**Product:** Front Zip Drawstring Backpack: Teal

Item #: 1086-316908

Imprint Method: Screen Print on the Front: Black

Actual Imprint Size: 7"W x 2.64"H

Actual Size of Imprint

Note: I had to make thelogo slightly smaller in order to enlarge the text

## 재미한국학교 동남부지역협의회 제13회 한글 올림피아드 2018년 11월 10일