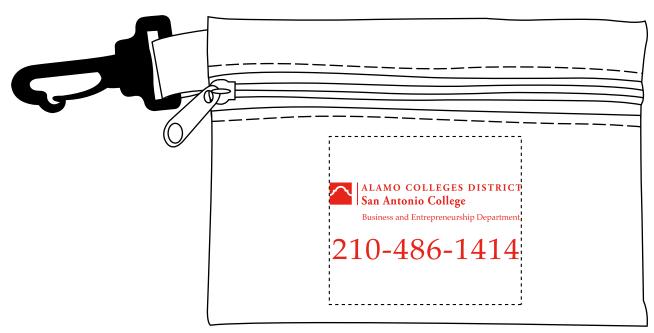

Order#:140949Product:Mini Pouch with Clip: WhiteItem #:1064-314230Imprint Method:Screen Print on the Front: Red 485Actual Imprint Size:2"W x 0.8"H

eProof

## Actual Size of Imprint Dotted Lines Do Not Print

NOTE: This product is very textured. Any small thin type/logos will not print well or be legible.