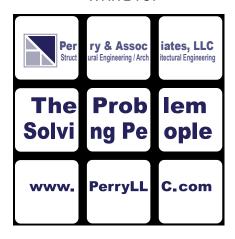

Order#: 140922-Q
Product: Rubiks Cube
Item #: 1097-100510

Imprint Method: 4 Color Process on the White Side

Note: I split up the artwork on the white side as shown below, so that none ofit gets cut off in the gaps

## WHITE TOP

Actual Size of Imprint
Dotted Lines Do Not Print