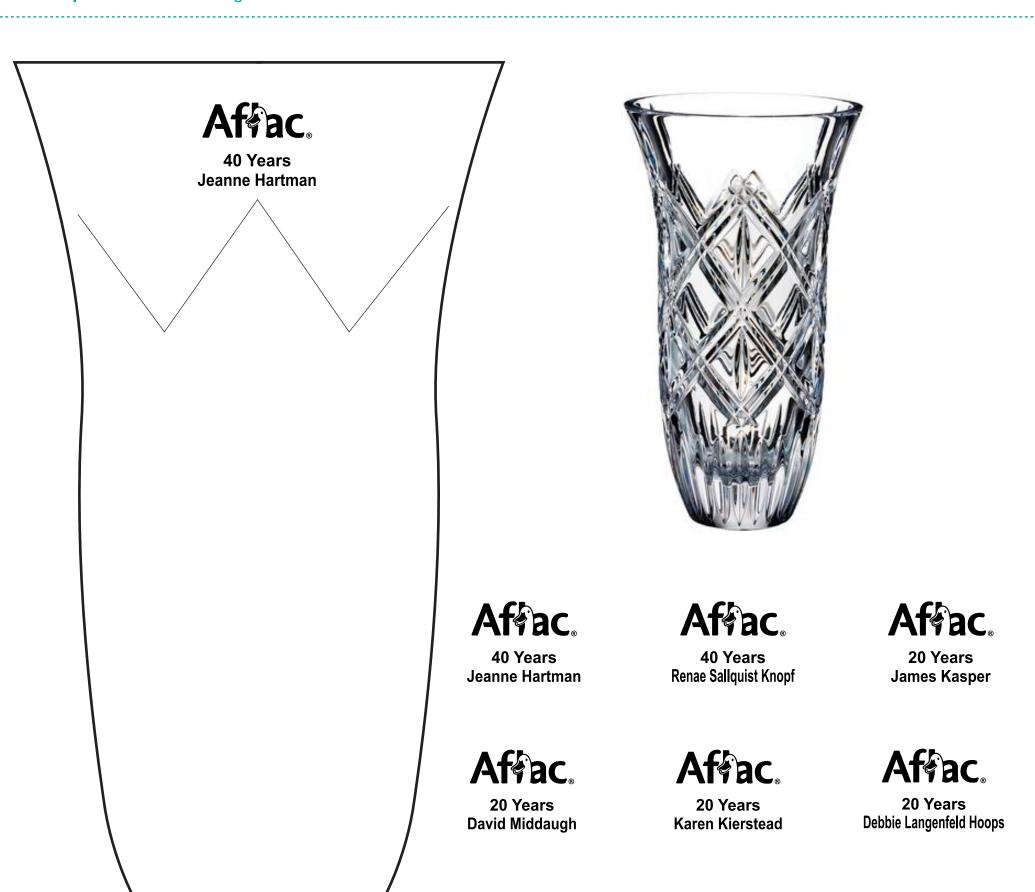

Order#: 140810

**Product:** Marquis by Waterford Lacey Vase

**Item #**: 1118-317924

**Imprint Method**: Etching

\*\*\*IMPORTANT INFORMATION\*\*\* (PLEASE READ)
Please proof carefully for spelling errors, omissions, and layout accuracy. It is your responsibility to correct any errors. Garrett Specialties assumes no responsibility for errors after a proof has been authorized to print. Please note changes or revisions to your proof from your original instructions may cause revision in your ship date. Delays in paper proof approval also may require a change in your schedule ship dates. Occasionally, some fax machines may distort the image. Please pay close attention to numbers.

It is imperative that you view your e-proof and submit your approval and/or changes promptly to maintain your anticipated delivery date.

Please keep in mind that this virtual proof is not a printed sample of your artwork on our product. The size and placement of the artwork may vary from this proof when actually printed on the product. Carefully review the attached proof for verification of copy & layout.

Due to inherent technical differences in color monitors, the imprint colors and product colors depicted in the attached proof will not resemble those in the final product. We make every effort to match requested custom colors, but cannot guarantee a 100% exact match. Imprints are applied using pad or screen inks. These inks are hand mixed as close as possible to the requested color but may vary 2 to 4 shades. For this reason an exact PMS match cannot be guaranteed. Your order is ON HOLD until we receive an approval from you in reference to your artwork.