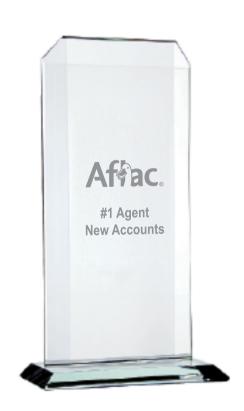

Order#: 140810

**Product:** Starfire Echo Award Large

**Item #**: 1181-105446

Imprint Method: Deep Etch on the Back Center

Actual Imprint Size: 3"W on the Back

#1 Agent New Accounts

**eProof** 

#1 DSC New Accounts