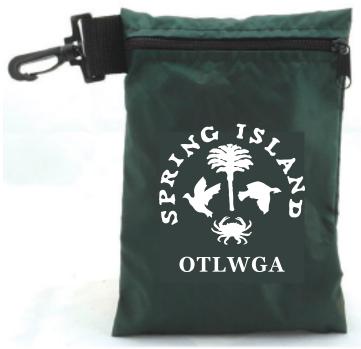

**Order#**: 140737

**Product:** Golf Ditty Bag: Green

**Item #**: 1106-100543

Imprint Method: Screen Print on the Front: White

Actual Imprint Size: 4.22"W x 4.3"H