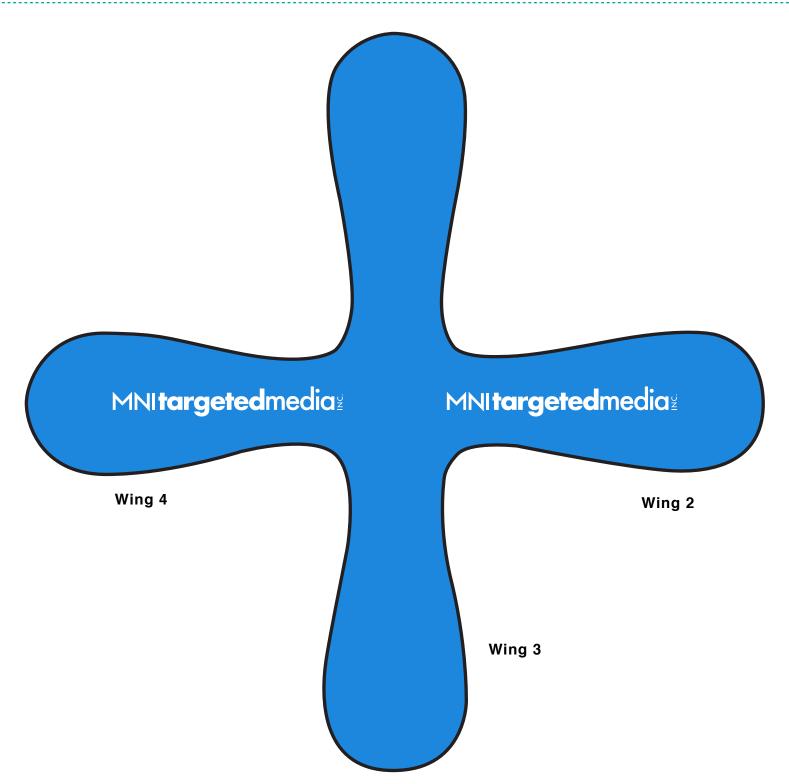

**Order#**: 140680

**Product:** Flying Foam Boomerang: Blue

**Item #**: 1064-101060

**Imprint Method:** Pad print on the Front: White **Actual Imprint Size:** 2.4"W x 0.31"H on each wing