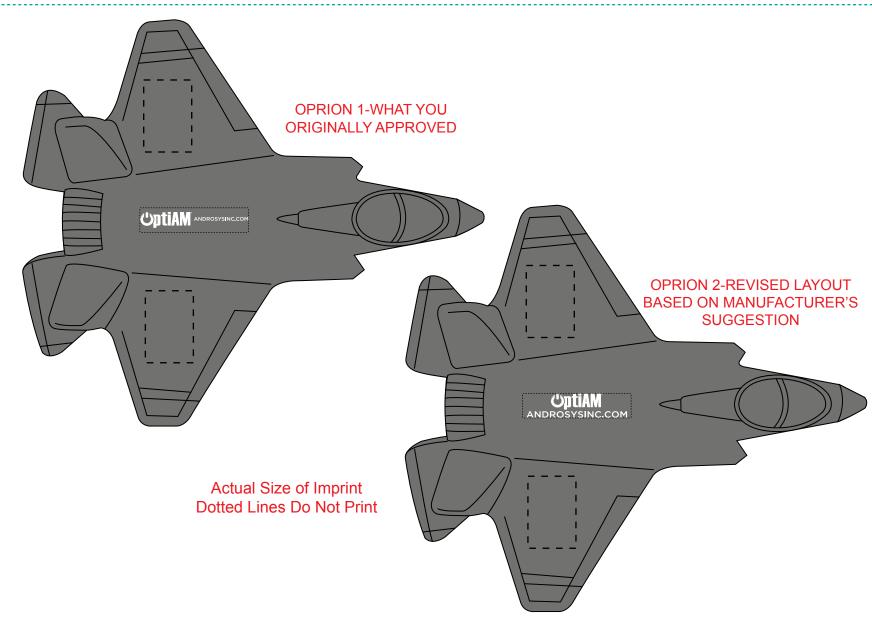

Order#: 140620 Product: Fighter Jet Stress Ball Item #: 1008-304888 Imprint Method: Pad Print on the Body (Top): White Actual Imprint Size: 1.12"W x 0.17"H

eProof

## \*\*\*IMPORTANT INFORMATION\*\*\* (PLEASE READ)

Please proof carefully for spelling errors, omissions, and layout accuracy. It is your responsibility to correct any errors. Garrett Specialties assumes no responsibility for errors after a proof has been authorized to print. Please note changes or revisions to your proof from your original instructions may cause revision in your ship date. Delays in paper proof approval also may require a change in your schedule ship dates. Occasionally, some fax machines may distort the image. Please pay close attention to numbers.

It is imperative that you view your e-proof and submit your approval and/or changes promptly to maintain your anticipated delivery date.

Please keep in mind that this virtual proof is not a printed sample of your artwork on our product. The size and placement of the artwork may vary from this proof when actually printed on the product. Carefully review the attached proof for verification of copy & layout.