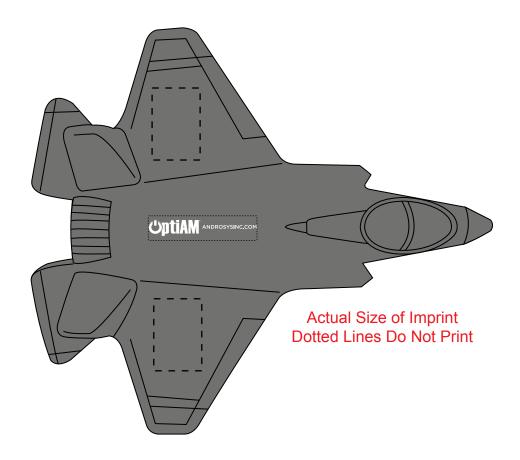

Order#: 140620 Product: Fighter Jet Stress Ball Item #: 1008-304888 Imprint Method: Pad Print on the Body (Top): White Actual Imprint Size: 1.12"W x 0.17"H

eProof