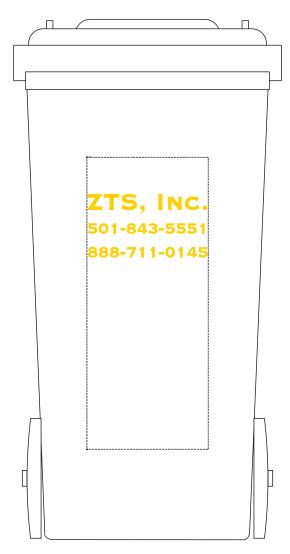

Order#: 140607 Product: Garbage Can Container: Black Item #: 1094-104302 Imprint Method: Screen Print on the Front: Yellow 109 Actual Imprint Size: 1.25"W x 0.67"H

eProof

Note: Your order is for the black item. If stock is not available in Black, the gray item shown below will be substituted in its place.

## **Front- Actual Size**