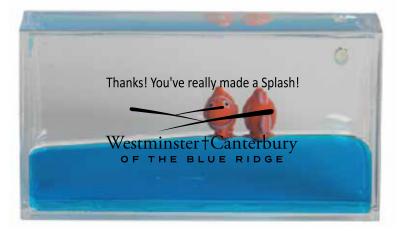

eProof

Order#: 140538 Product: Mini Clownfish Liquid Wave Paperweight Item #: 1364-308174 Imprint Method: Screen Print on the Front: Black Actual Imprint Size: 2"W x 0.9"H