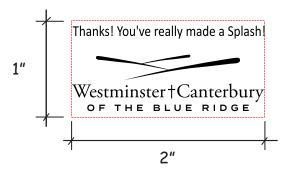

eProof

Order#: 140538 Product: Mini Clownfish Liquid Wave Paperweight Item #: 1364-308174 Imprint Method: Screen Print on the Front: Black Actual Imprint Size: 2"W x 0.9"H