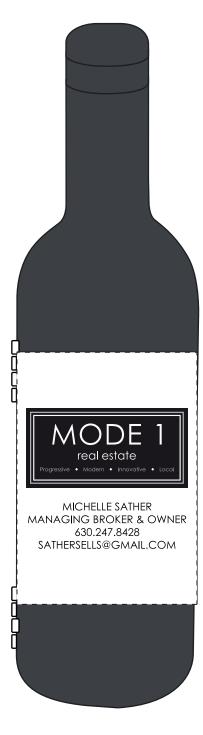

Order#: 140497 **Product:** Bordeaux Wine Tool Set Item #: 1097-305589 Imprint Method: 4 Color Process on the Front of Bottle Actual Imprint Size: 2.25"W x 1.95"H

## Actual Size of Imprint

**MICHELLE SATHER** MANAGING BROKER & OWNER 630.247.8428 SATHERSELLS@GMAIL.COM

\*\*\* **IMPORTANT INFORMATION**\*\*\* (**PLEASE READ**) Please proof carefully for spelling errors, omissions, and layout accuracy. It is your responsibility to correct any errors. Garrett Specialties assumes no responsibility for errors after a proof has been authorized to print. Please note changes or revisions to your proof from your original instructions may cause revision in your ship date. Delays in paper proof approval also may require a change in your schedule ship dates. Occasionally, some fax machines may distort the image. Please pay close attention to numbers.