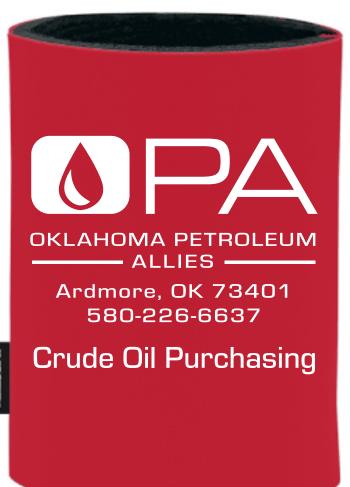

**Order#**: 140465

**Product:** Deluxe Collapsible Koozie Can Kooler: Red & Royal blue (250 each)

Item #: 1086-104771

Imprint Method: Screen Print, Both Sides: White

**Actual Imprint Size**: 3"W x 0.66"H (Side 1), 3"W x 2.5"H (Side 2)

## **Product Colors:**

Side 2

Side 1

Note: some of the small details in the truck might bleed together and fill in when printed