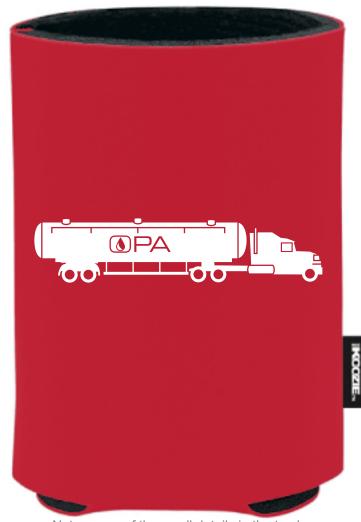

## **Product Colors:**

Side 2

Side 1

Note: some of the small details in the truck might bleed together and fill in when printed