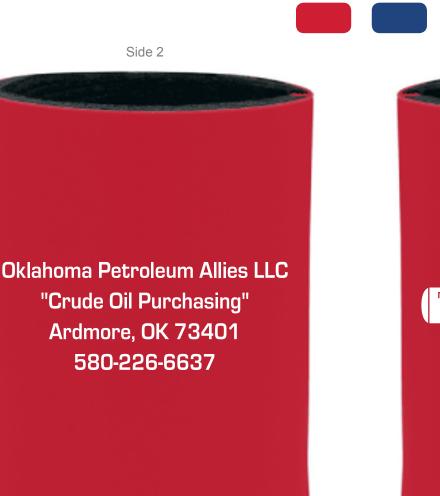

REVISED

eProof

Order#:140465Product:Deluxe Collapsible Koozie Can Kooler: Red & Royal blue (250 each)Item #:1086-104771Imprint Method:Screen Print, Both Sides: WhiteActual Imprint Size:3"W x 0.66"H (Side 1), 3"W x 1.12"H (Side 2)

Product Colors:

Side 1

\*\*\*IMPORTANT INFORMATION\*\*\* (PLEASE READ)

Note: some of the small details in the truck might bleed together and fill in when printed

Please proof carefully for spelling errors, omissions, and layout accuracy. It is your responsibility to correct any errors. Garrett Specialties assumes no responsibility for errors after a proof has been authorized to print. Please note changes or revisions to your proof from your original instructions may cause revision in your ship date. Delays in paper proof approval also may require a change in your schedule ship dates. Occasionally, some fax machines may distort the image. Please pay close attention to numbers.