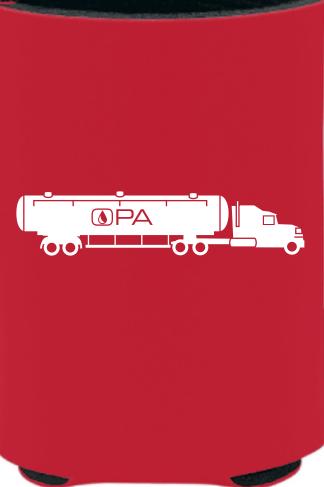

REVISED

eProof

Order#:140465Product:Deluxe Collapsible Koozie Can Kooler: Red & Royal blue (250 each)Item #:1086-104771Imprint Method:Screen Print, Both Sides: WhiteActual Imprint Size:3"W x 0.66"H (Side 1), 3"W x 1.12"H (Side 2)

Product Colors:

Side 1

\*\*\*IMPORTANT INFORMATION\*\*\* (PLEASE READ)

Note: some of the small details in the truck might bleed together and fill in when printed

Please proof carefully for spelling errors, omissions, and layout accuracy. It is your responsibility to correct any errors. Garrett Specialties assumes no responsibility for errors after a proof has been authorized to print. Please note changes or revisions to your proof from your original instructions may cause revision in your ship date. Delays in paper proof approval also may require a change in your schedule ship dates. Occasionally, some fax machines may distort the image. Please pay close attention to numbers.