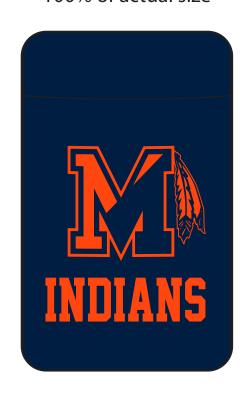

Order#: 140405

**Product:** Alpe Stretchy Cell Phone Wallet: Navy

**Item #**: 1016-314582

Imprint Method: Screen Print on the Front: Orange 172

Actual Imprint Size: 1.7"W x 1.82"H

## 100% of actual size