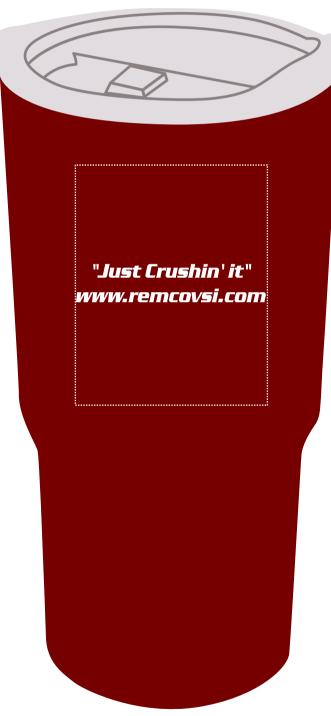

**Order#**: 140401

Product: 20 oz. Double Wall Tumbler with Vacuum Sealer: Red

Item #: 1097-314480

Imprint Method: IPad Print on the Side 1 & 2: White

**Actual Imprint Size**: 2"W x 0.68"H (Side 1), 2"W x 0.4"H (Side 2)

Actual Size of Imprint **Dotted Lines Do Not Print** 

\*\*\*IMPORTANT INFORMATION\*\*\* (PLEASE READ)

Please proof carefully for spelling errors, omissions, and layout accuracy. It is your responsibility to correct any errors. Garrett Specialties assumes no responsibility to correct any errors. for errors after a proof has been authorized to print. Please note changes or revisions to your proof from your original instructions may cause revision in your ship date. Delays in paper proof approval also may require a change in your schedule ship dates. Occasionally, some fax machines may distort the image. Please pay close attention to numbers.