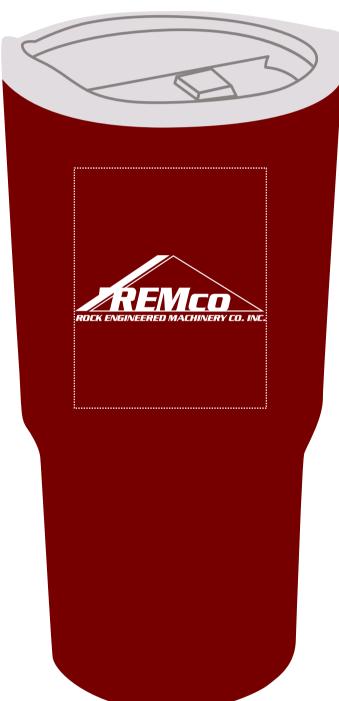

**Order#**: 140401

Product: 20 oz. Double Wall Tumbler with Vacuum Sealer: Red

Item #: 1097-314480

Imprint Method: IPad Print on the Side 1 & 2: White

**Actual Imprint Size**: 2"W x 0.68"H (Side 1), 2"W x 0.4"H (Side 2)

Actual Size of Imprint **Dotted Lines Do Not Print** 

\*\*\*IMPORTANT INFORMATION\*\*\* (PLEASE READ)

Please proof carefully for spelling errors, omissions, and layout accuracy. It is your responsibility to correct any errors. Garrett Specialties assumes no responsibility to correct any errors. for errors after a proof has been authorized to print. Please note changes or revisions to your proof from your original instructions may cause revision in your ship date. Delays in paper proof approval also may require a change in your schedule ship dates. Occasionally, some fax machines may distort the image. Please pay close attention to numbers.