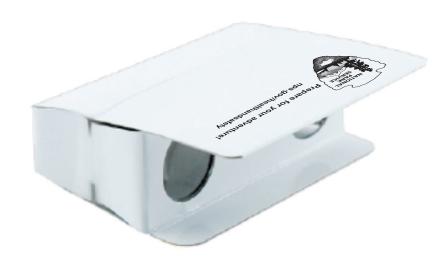

Order#: 140393

**Product:** Cardboard 3 x 25 Power Binoculars

Item #: 1354-313146

Imprint Method: Screen Print on the Front Flap: Black

Actual Imprint Size: 3"W x 1.25"H

\*Actual Size

Fine Details in the logo Will Fill In