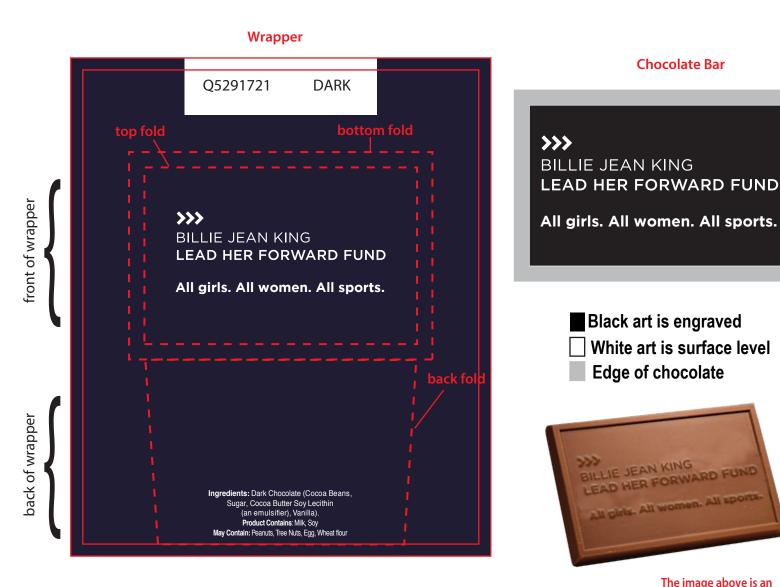

REVISED

eProof

Order#: 140384 Product: Custom Chocolate Bar: Dark Chocolate Item #: 1335-305699 Imprint Method: Molding on the Chocolate Bar, Custom Print Wrapper

The image above is an approximate rendering of the chocolate.