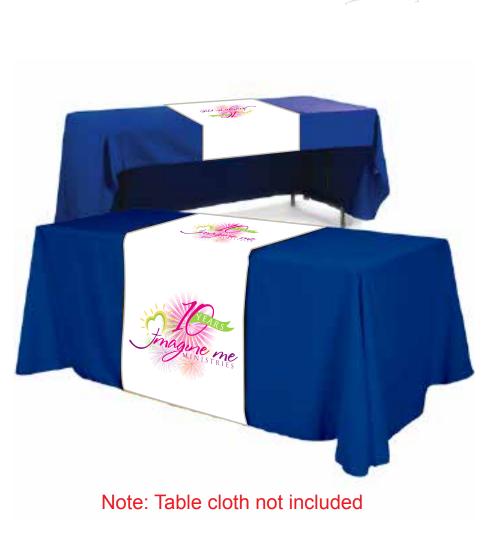

Order#:140374Product:Table Runner - (Front, Top, 12" Back) - All Over Dye SubItem #:1118-316469Imprint Method:4 Color Process on the Full product coverageActual Imprint Size:Logo size is set to 24" x 16"

It is imperative that you view your e-proof and submit your approval and/or changes promptly to maintain your anticipated delivery date.

Please keep in mind that this virtual proof is not a printed sample of your artwork on our product. The size and placement of the artwork may vary from this proof when actually printed on the product. Carefully review the attached proof for verification of copy & layout.