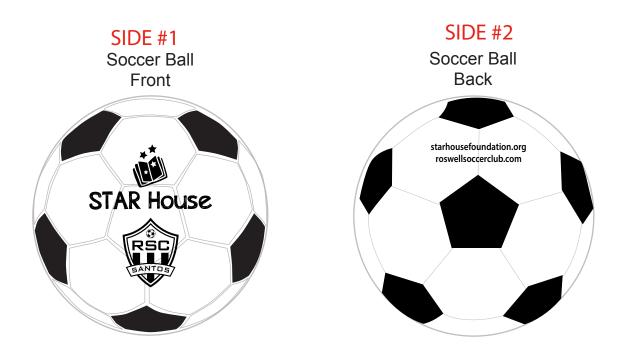

Order#:140370Product:Soccer Ball Stress BallItem #:1008-304667Imprint Method:Pad Print on Both Sides: BlackActual Imprint Size:1.3"W x 1.5"H (Side 1), 1"W x 0.22"H (Side 2)

eProof

WARNING NOTE: Some small details in the logos on the front may fill in slightly. Some minor loss of detail may occur