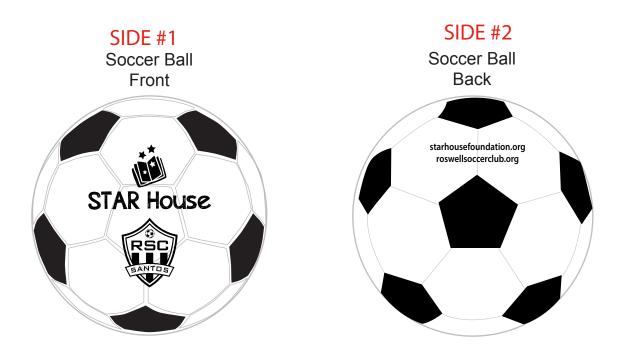

Order#:140370Product:Soccer Ball Stress BallItem #:1008-304667Imprint Method:Pad Print on Both Sides: BlackActual Imprint Size:1.3"W x 1.5"H (Side 1), 1"W x 0.22"H (Side 2)

eProof

WARNING NOTE: Some small details in the logos on the front may fill in slightly. Some minor loss of detail may occur