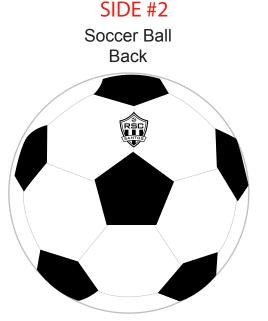

**Order#**: 140370

**Product:** Soccer Ball Stress Ball

Item #: 1008-304667

Imprint Method: Pad Print on Both Sides: Black

**Actual Imprint Size:** 1.5"W x 1"H (Side 1), 0.3"W x 0.375"H (Side 2)

## **WARNING NOTE:**

THE RSC SANTOS LOGO ON THE BACK IS NOT GOING TO PRINT WELL AT ALL BECAUSE OF THE SIZE. SMALL DETAILS WILL BLEED TOGETHER AND FILL IN.

THE SOCCER BALL IN THAT LOGO WILL PRINT AS A SOLID BLOB. AND THE TEXT WILL NOT BE LEGIBLE. PLEASE ADVISE ON APPROVAL.