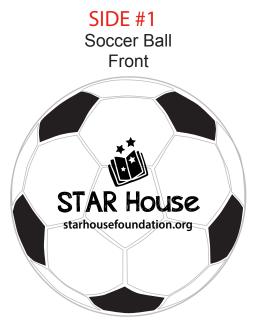

**Order#**: 140370

**Product:** Soccer Ball Stress Ball

Item #: 1008-304667

Imprint Method: Pad Print on Both Sides: Black

**Actual Imprint Size:** 1.5"W x 1"H (Side 1), 0.3"W x 0.375"H (Side 2)