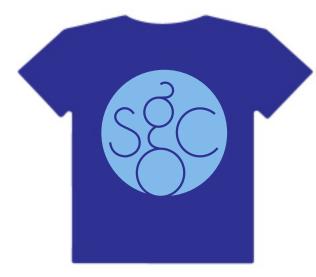

**Order#**: 140359

Product: Extra Soft Brown Bear: Royal BlueT Shirt

Item #: 1325-309450

Imprint Method: Screen Print on the T-Shirt: Blue PMS 278

Actual Imprint Size: 2"W x 2"H