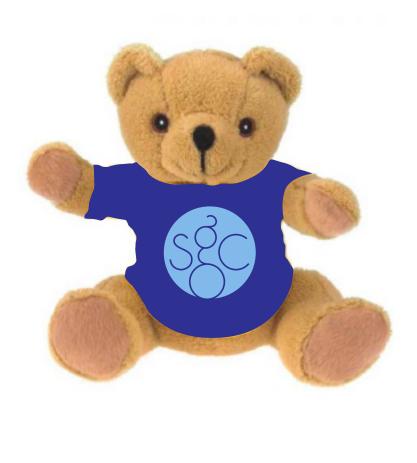

**Order#**: 140359

Product: Extra Soft Brown Bear: Royal BlueT Shirt

Item #: 1325-309450

Imprint Method: Screen Print on the T-Shirt: Blue PMS 278

Actual Imprint Size: 2"W x 2"H