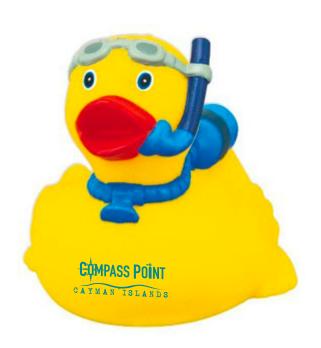

Order#: 140257

**Product:** Rubber Diver Duck

**Item #**: 1113-104440

Imprint Method: Pad Print on the Chest: Teal PMS 321

Actual Imprint Size: 1"W x 0.375"H

## **ART NOTES:**

1. The imprint color was changed to Teal to match the color in your original logo

> **COMPASS POINT** CAYMAN ISLANDS

Actual Size of Imprint **Dotted Lines Do Not Print** 