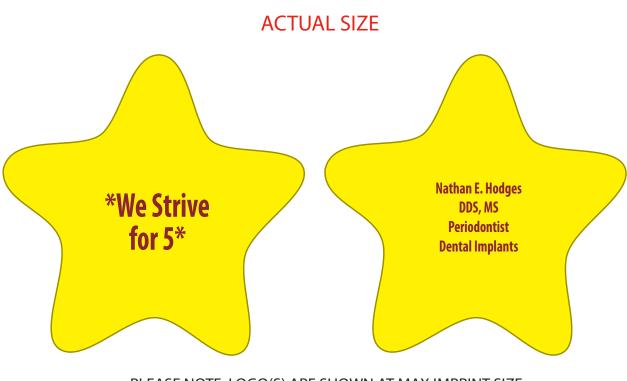

Order#:140222Product:Star Stress Reliever: YellowItem #:1008-305896Imprint Method:Pad Print on the Front & Back: Burgundy 202Actual Imprint Size:1"W x 0.6"H (Side 1), 1"W x 0.75"H (Side 2)

eProof

## PLEASE NOTE: LOGO(S) ARE SHOWN AT MAX IMPRINT SIZE