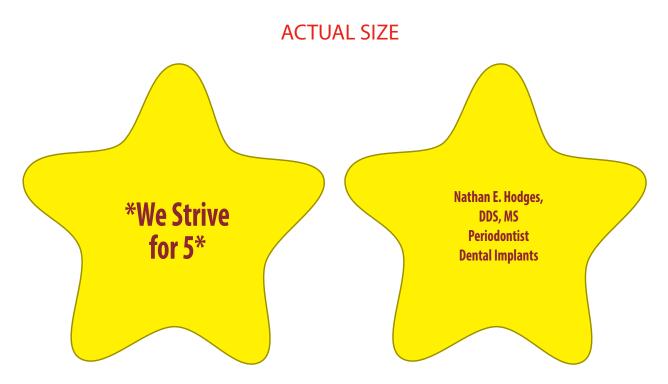

Order#: 140222

**Product:** Star Stress Reliever: Yellow

Item #: 1008-305896

Imprint Method: Pad Print on the Front & Back: Burgundy 202 **Actual Imprint Size**: 1"W x 0.6"H (Side 1), 1"W x 0.75"H (Side 2)

PLEASE NOTE: LOGO(S) ARE SHOWN AT MAX IMPRINT SIZE