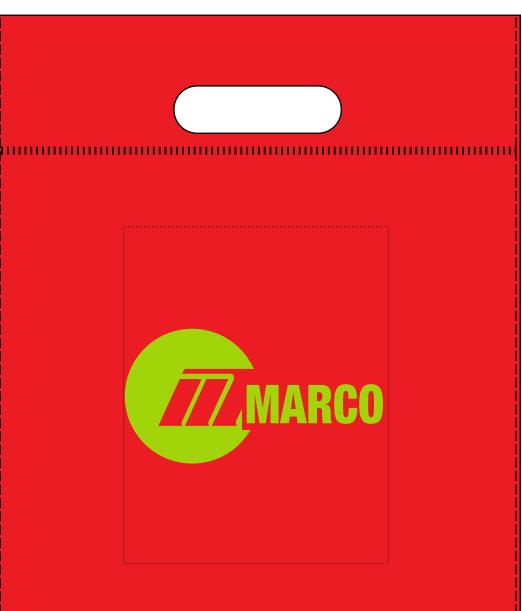

Order#: 140175 Product: Echo Small Tote Bag: Red Item #: 1008-307089 **Imprint Method:** 4 Color Process on the Front, Screen Print on the Back Actual Imprint Size: 5.5"W x 5.8"H (Side 1), 5.5"W x 2.8"H (Side 2)

## **TEMPLATE SCALED DOWN TO 50% OF ACTUAL SIZE**