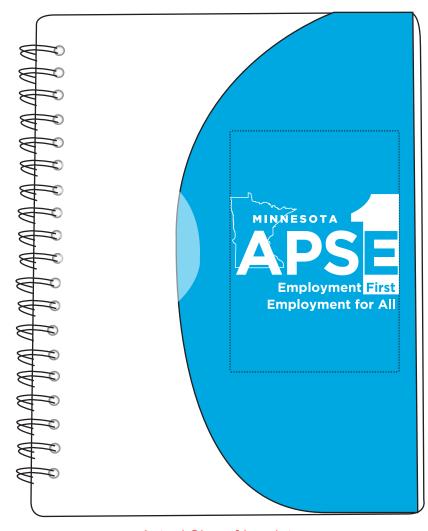

**Order#**: 140148

**Product:** Medium Curve Notebook: Translucent Blue

**Item #**: 1348-316143

Imprint Method: Silkscreen on the Front Cover: White

Actual Imprint Size: 1.75"W x 1.25"H

## NOTE: WE ARE LIMITED TO 1 IMPRINT COLOR MAXIMUM ON THIS ITEM.

Actual Size of Imprint
Dotted Lines Do Not Print