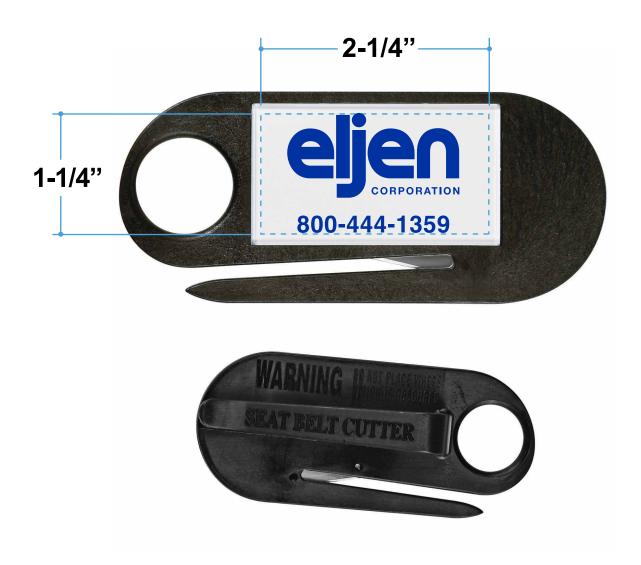

**Order#**: 140110

**Product:** Seat Belt Cutter: Black

Item #: 1215-102478

Imprint Method: Screen Print on the Front: Blue 286

Actual Imprint Size: 1.8"W x 1.25"H