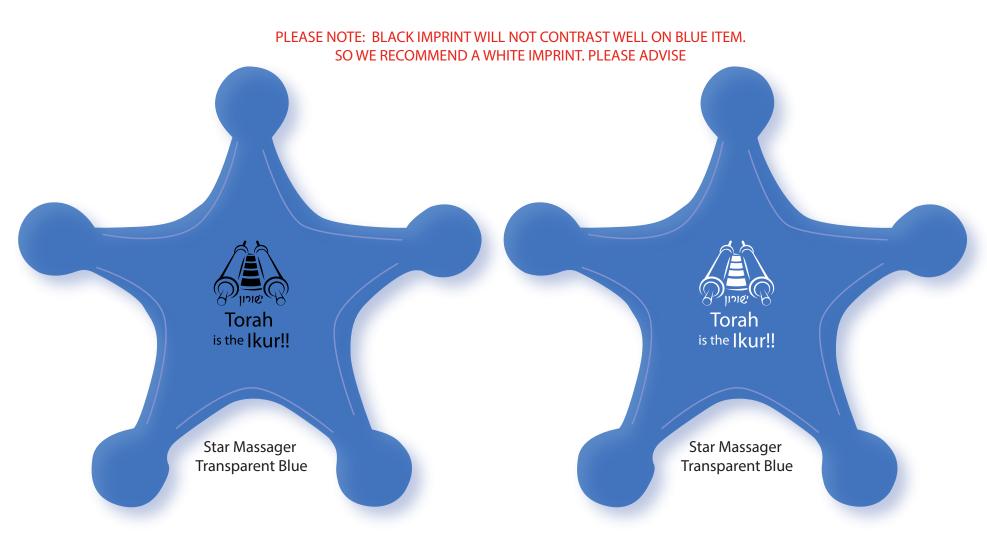

Order#:140085Product:Star Massager:Translcuent BlueItem #:1008-304440Imprint Method:Pad Print on the Center of Star: Please see below and advise on imprint colorActual Imprint Size:0.78"W x 1.11"H