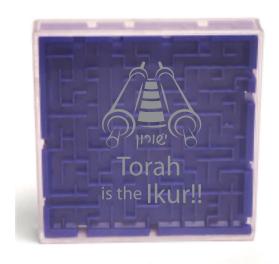

**Order#**: 140085

**Product**: A-Maze-ing Game: Purple

Item #: 1280-304316

Imprint Method: Screen Print on the Front: Metallic Silver 877

Actual Imprint Size: 1.4" W x 2" H

## Art Size 1.4" W x 2" H