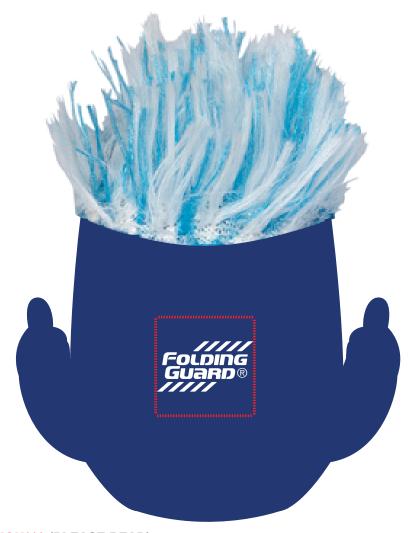

Order#: 140041-Q

**Product:** MopTopperTM Eye-Popping Phone Stand: Blue

**Item #**: 1097-314473

Imprint Method: Pad Print on the Back: White

Actual Imprint Size: 1"W x 0.52"H

Note: ® mark was enlarged so that it would't print as a dot.

However, we cannot make the entire logo larger. We are only given
a 1"x 1" imprint space on this item. Your logo is already set to print at 1" wide.