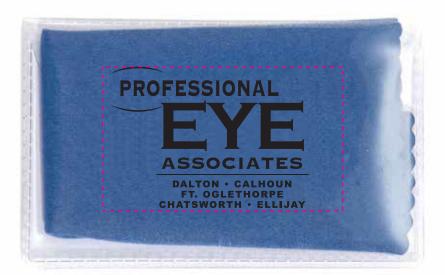

Order#: 140007

Product: Microfiber Cloth Item #: 1205-311317 Imprint Method: Pad Print Case

Imprint area: 1.5"H x 2.5"W

Please let us know which option is approved.

## OPTION 1 Black Imprint

## OPTION 2 White Imprint

Actual Size of Imprint, Dotted Lines Do Not Print

\*\*\*IMPORTANT INFORMATION\*\*\* (PLEASE READ)

Please proof carefully for spelling errors, omissions, and layout accuracy. It is your responsibility to correct any errors. Garrett Specialties assumes no responsibility for errors after a proof has been authorized to print. Please note changes or revisions to your proof from your original instructions may cause revision in your ship date. Delays in paper proof approval also may require a change in your schedule ship dates. Occasionally, some fax machines may distort the image. Please pay close attention to numbers.