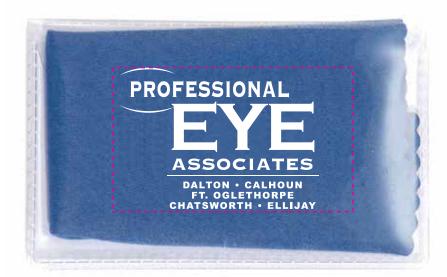

Order#: 140007

Product: Microfiber Cloth Item #: 1205-311317 Imprint Method: Pad Print Case

Imprint area: 1.5"H x 2.5"W

Please let us know which option is approved.

## OPTION 1 Black Imprint

## OPTION 2 White Imprint

Actual Size of Imprint, Dotted Lines Do Not Print

\*\*\*IMPORTANT INFORMATION\*\*\* (PLEASE READ)

Please proof carefully for spelling errors, omissions, and layout accuracy. It is your responsibility to correct any errors. Garrett Specialties assumes no responsibility for errors after a proof has been authorized to print. Please note changes or revisions to your proof from your original instructions may cause revision in your ship date. Delays in paper proof approval also may require a change in your schedule ship dates. Occasionally, some fax machines may distort the image. Please pay close attention to numbers.