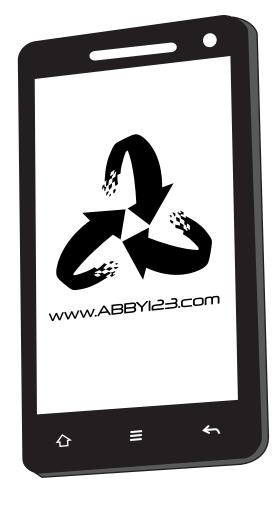

Order#: 139957-Q

**Product:** Smart Phone Squeezies Stress Reliever: Black

Item #: 1364-311234

Imprint Method: Screen Print on the Front: Black, Back: White

Actual Imprint Size: 2"W x 2"H