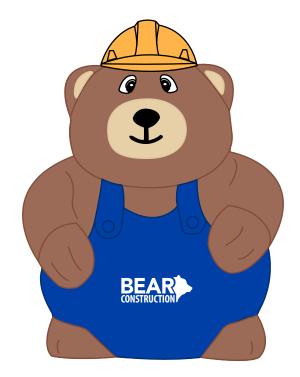

REVISED

Order#: 139847 Product: Bear Construction Worker Stress Ball Item #: 1008-100768 Imprint Method: Pad Print on the Front : White

PLEASE NOTE: Our manufacturer notified me that the word "construction" was too small and would fill in when printed. I have made some adjustments to the text and to the logo in orer to enalrge that word so that it could print cleanly and legibly. Plwase advise if the changes below are okay to proceed with.