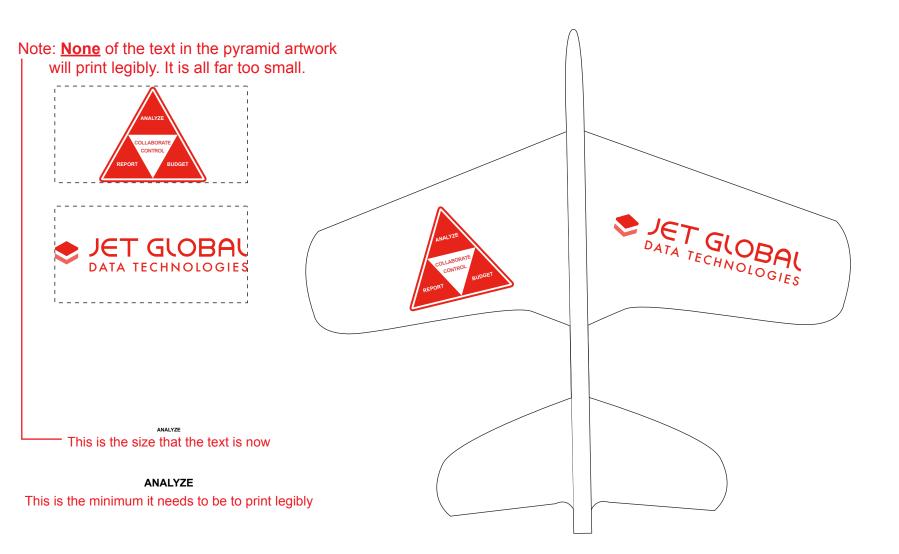

Order#: 139744 Product: Foam Super Glider Item #: 1280-301042 Imprint Method: Screen Print on Both Wings: Red 485 Actual Imprint Size: 2"W x 0.35"H

eProof

## \*\*\*IMPORTANT INFORMATION\*\*\* (PLEASE READ)

Please proof carefully for spelling errors, omissions, and layout accuracy. It is your responsibility to correct any errors. Garrett Specialties assumes no responsibility for errors after a proof has been authorized to print. Please note changes or revisions to your proof from your original instructions may cause revision in your ship date. Delays in paper proof approval also may require a change in your schedule ship dates. Occasionally, some fax machines may distort the image. Please pay close attention to numbers.

It is imperative that you view your e-proof and submit your approval and/or changes promptly to maintain your anticipated delivery date.

Please keep in mind that this virtual proof is not a printed sample of your artwork on our product. The size and placement of the artwork may vary from this proof when actually printed on the product. Carefully review the attached proof for verification of copy & layout.