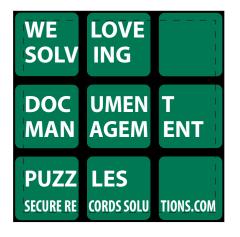

eProof

Order#:139734Product:Rubiks CubeItem #:1097-100510Imprint Method:Screen Print Across the Front, White & Green Side: PMS 341 on White, White on GreenActual Imprint Size:2"W x 2"H square on each side

NOTE: I spoke to a rep over the phone in our manufacturer's office. they took a look at the physical product and concluded that the closest-matching PMS color for the green is actually PMS 341.