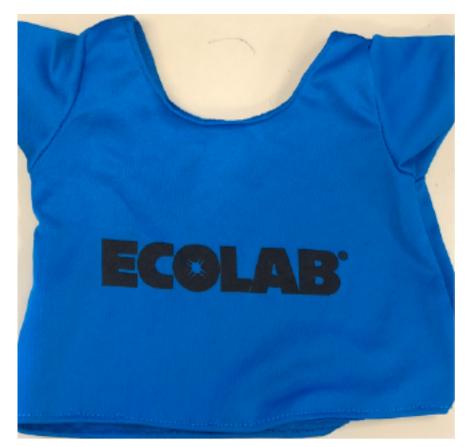

Order#: 139619 Product: Soft Plush Frog: Neon Blue T Shirt Item #: 1323-315610 Imprint Method: Screen Print on the Tee-Front: Black Actual Imprint Size: 3"W x 0.57"H

eProof

Note: This is the Neon B;lue t shirt. The product color was just lsited incrrectly on your previous proof. Pleasea dvise on approval.

Actual Size of Imprint