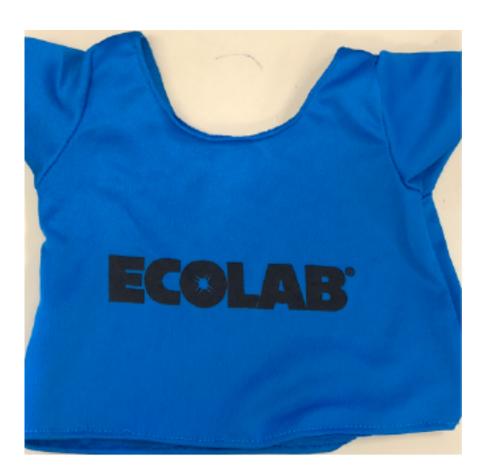

Order#: 139619 Product: Soft Plush Frog: Blue T Shirt Item #: 1323-315610 Imprint Method: Screen Print on the Tee-Front: Black Actual Imprint Size: 3"W x 0.57"H

Actual Size of Imprint