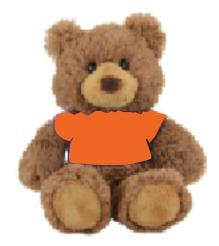

Order#: 139619 Product: Ziggy Bear: OrangeT Shirt Item #: 1039-317038 Imprint Method: Screen Print on the Front of Tee: Black Actual Imprint Size: 2"W x 0.4"H