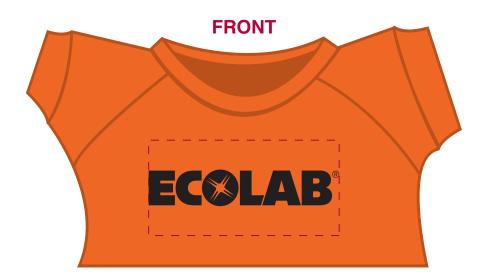

Order#: 139619 Product: Ziggy Bear: OrangeT Shirt Item #: 1039-317038 Imprint Method: Screen Print on the Front of Tee: Black Actual Imprint Size: 2"W x 0.4"H