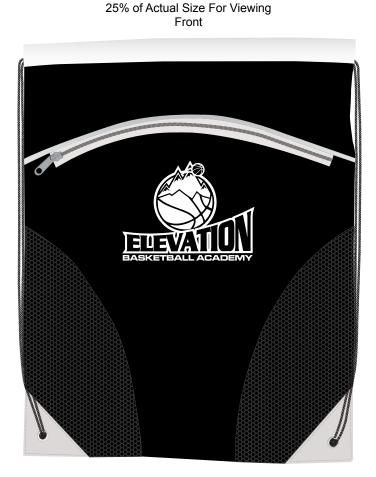

Order#:139617Product:Cyclone Mesh Curve Drawstring Backpack: BlackItem #:1008-307108Imprint Method:Screen Print on the Front - Under Zipper: WhiteActual Imprint Size:5.5"W x 4.16"H

## Note: This is the largest size that we would be able to print your logo at. We would not be able to make it any larger than 5.5" wide. Please advise.