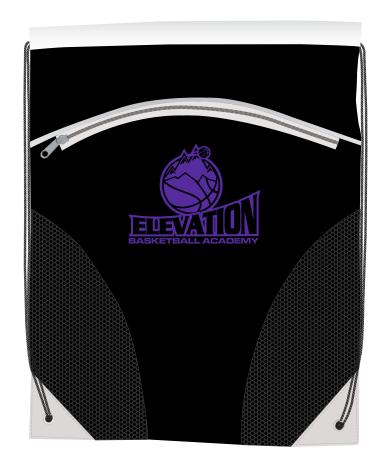

Order#: 139617

**Product:** Cyclone Mesh Curve Drawstring Backpack: Black

**Item #**: 1008-307108

Imprint Method: Screen Print on the Front - Under Zipper: Stock Purple 267

Actual Imprint Size: 5.5"W x 4.16"H

Note: This is the largest size that we would be able to print your logo at. We would not be able to make it any larger than 5.5" wide. Please advise.

25% of Actual Size For Viewing Front